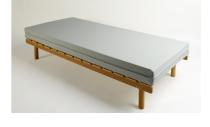

## **CMHR COMFORT 14**

Ticking:Light, Heavy or PolyamideCore:Cold foam CMHR 50-55 kg/m3Finishing:Removable cover with zipper

Height: 14 cm

**Dimension :** L-90/195 \* H-90/195 \* P-90/195

Packing: INDIVIDUAL

## CORE:

- o The core is made of one piece of 14 cm CMHR
- o This cold foam is very elastic with a density of 50-55 kg/m<sup>3</sup>
- o durable and relieving the pressure points of the body
- o takes care of a optimal convenience and perfect support
- o the mattress can be used on both sides
- o Bacterium static treated against pathogenic and allergen micro organisms
- o flexible and excellent pliability, suitable for electric hospital beds
- o CRIB 5 anti fire
- o environmentally safe, CFK-free

## TICKING:

- o Bi-elastic polyurethane coating
- o The ticking responds to an optimal pressure division and small friction resistance
- o Waterproof, breathing
- o Anti-microbial, hypo-allergen
- o washable at 95°C
- o Resists current desinfectants
- o removable with zipper (on short and long side)
- o ecological
- o CRIB 5 anti fire